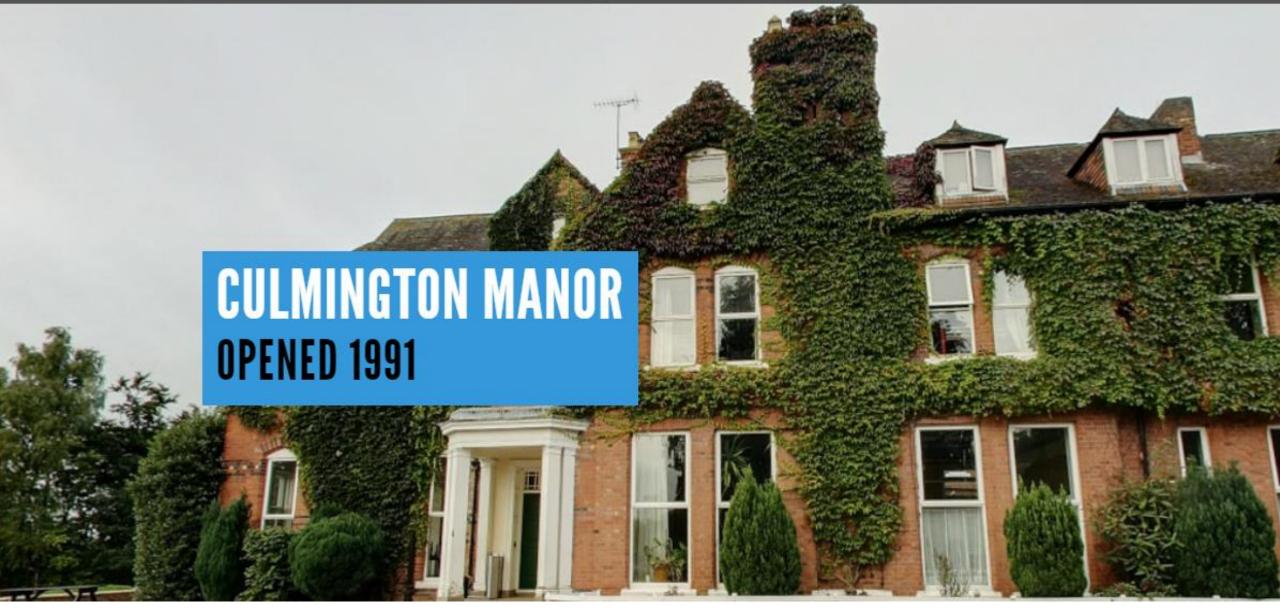

🚓 manor adventure

Monday 8<sup>th</sup> November – Friday 12<sup>th</sup> November 2021

### On Site Facilities at Culmington Manor

Heated swimming pool (May -September)

Confidence course

Crate Stacking

High ropes

👔 Indoor rifle range

Indoor climbing wall

Indoor Bouldering

🚯 Artificial caving system

Beginner and intermediate climbing walls

Two obstacle courses

Abseil tower

- Two archery ranges
- 🛔 Blind Trail
- 👔 Zip Wire
- Sports fields
- 🚯 Woodlands