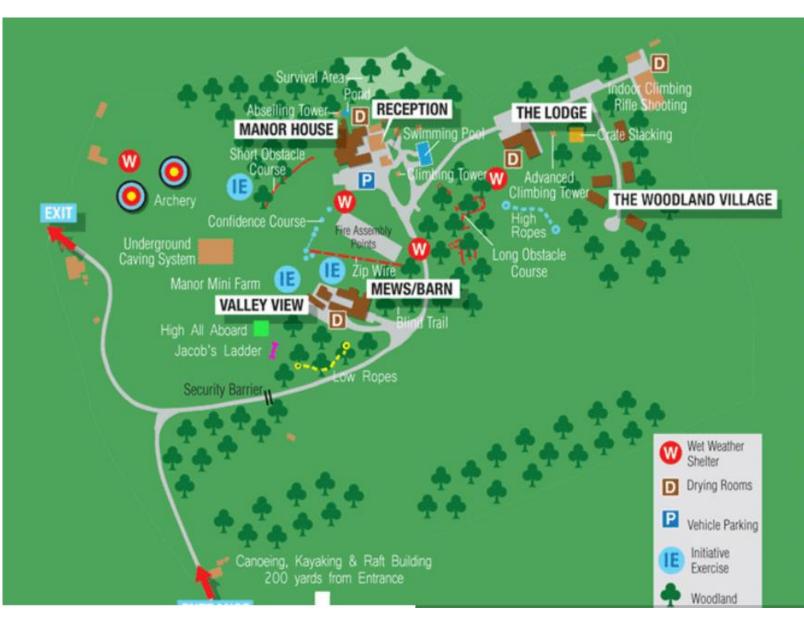

### On Site Facilities at Culmington Manor

Heated swimming pool (May -September)

Confidence course

Crate Stacking

High ropes

👔 Indoor rifle range

Indoor climbing wall

Indoor Bouldering

🚯 Artificial caving system

Beginner and intermediate climbing walls

Two obstacle courses

Abseil tower

- Two archery ranges
- 🛔 Blind Trail
- 👔 Zip Wire
- Sports fields
- 🚯 Woodlands

#### Wet weather shelters