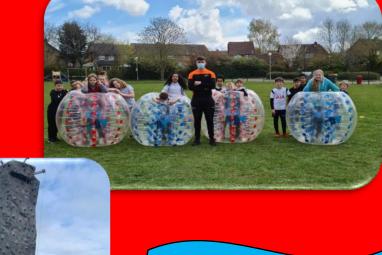

# ACHRISTMAS HOUDAY CAMP!

Covid-19 Secure Camps

**'Let then Play'** Christmas Camps will have your child wishing it was Christmas everyday with continuous festive FUN! Our passionate Santa's helpers (Activity Leaders) are dedicated to ensuring all children have a great experience through fun festive games and Christmas arts and crafts in a safe and supportive atmosphere, giving them a flurry of excitement to start of the most magical time of the year!