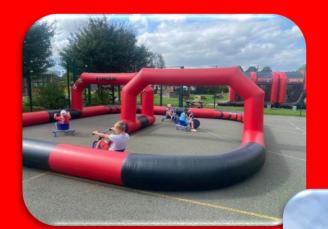

# ACHRISTMAS HOUDAY CAMP!

Covid-19 Secure Camps

**'Let then Play'** Christmas Camps will have your child wishing it was Christmas everyday with continuous festive FUN! Our passionate Santa's helpers (Activity Leaders) are dedicated to ensuring all children have a great experience through fun festive games and Christmas arts and crafts in a safe and supportive atmosphere, giving them a flurry of excitement to start of the most magical time of the year!